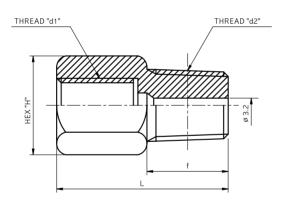

## A010 : UNION

## \* L : MAKER STANDARD

|                         | d   | 1 |     | d2 |     |  |     |  |
|-------------------------|-----|---|-----|----|-----|--|-----|--|
| $\qquad \qquad \square$ | PF  |   | 1/4 |    | PF  |  | 1/4 |  |
| <del></del>             | PT  |   | 3/8 |    | PT  |  | 3/8 |  |
|                         | FI  |   | 1/2 |    | P I |  | 1/2 |  |
|                         | NPT |   | 3/4 |    | NPT |  | 3/4 |  |
| SELECTION:              |     |   |     |    |     |  |     |  |