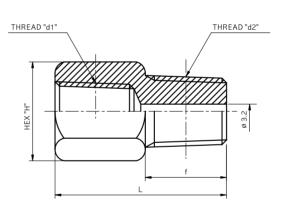

## A010 : UNION

## \* L : MAKER STANDARD

|                         | d   | 1 |     | d2 |     |  |     |  |
|-------------------------|-----|---|-----|----|-----|--|-----|--|
| $\qquad \qquad \square$ | PF  |   | 1/4 |    | PF  |  | 1/4 |  |
| <del></del>             | PT  |   | 3/8 |    | PT  |  | 3/8 |  |
|                         | FI  |   | 1/2 |    | P I |  | 1/2 |  |
|                         | NPT |   | 3/4 |    | NPT |  | 3/4 |  |
| SELECTION:              |     |   |     |    |     |  |     |  |