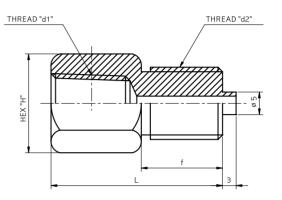

## A010 : UNION

## \* L : MAKER STANDARD

|                         | d   | 1 |     | d2 |     |  |     |  |
|-------------------------|-----|---|-----|----|-----|--|-----|--|
| $\qquad \qquad \square$ | PF  |   | 1/4 |    | PF  |  | 1/4 |  |
| <del></del>             | PT  |   | 3/8 |    | PT  |  | 3/8 |  |
|                         | FI  |   | 1/2 |    | P I |  | 1/2 |  |
|                         | NPT |   | 3/4 |    | NPT |  | 3/4 |  |
| SELECTION:              |     |   |     |    |     |  |     |  |