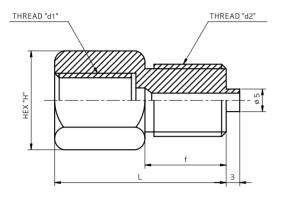

## A010 : UNION

## \* L : MAKER STANDARD

|                         | d   | 1 |     | d2 |     |  |     |  |
|-------------------------|-----|---|-----|----|-----|--|-----|--|
| $\qquad \qquad \square$ | PF  |   | 1/4 |    | PF  |  | 1/4 |  |
| <del></del>             | PT  |   | 3/8 |    | PT  |  | 3/8 |  |
|                         | FI  |   | 1/2 |    | P I |  | 1/2 |  |
|                         | NPT |   | 3/4 |    | NPT |  | 3/4 |  |
| SELECTION:              |     |   |     |    |     |  |     |  |