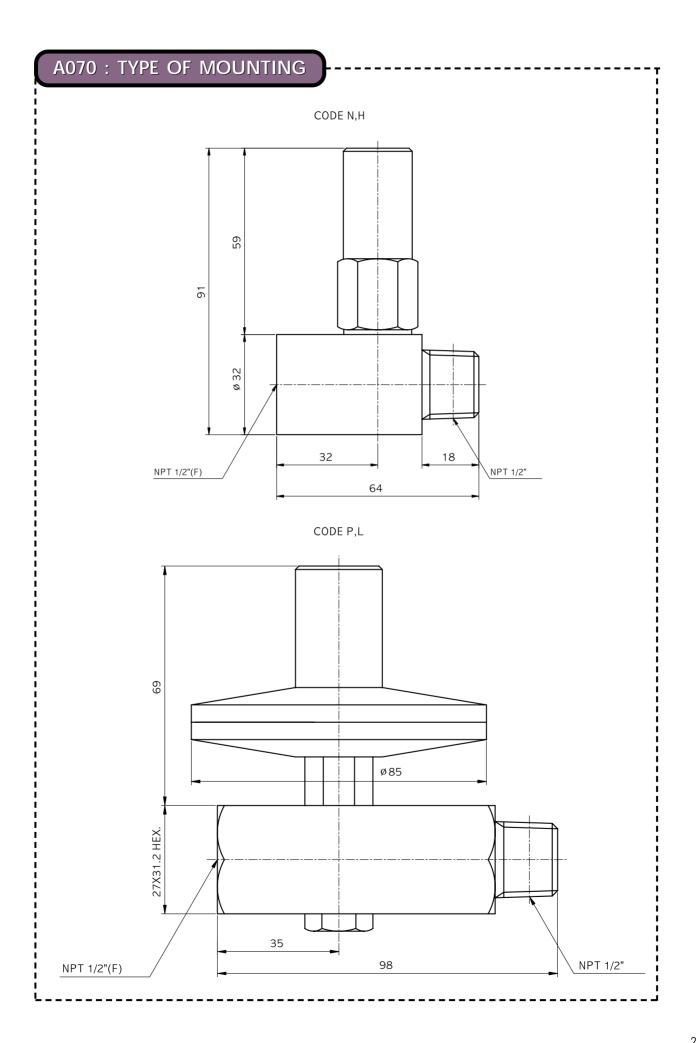

#### **Accuracy**

±10% in normal operation (F·S 5~10%내외)

**A070 : GAUGE PROTECTOR** 

| 5th Character |              | 6th Character |          | 7th Character |            | 8th Character |            |
|---------------|--------------|---------------|----------|---------------|------------|---------------|------------|
|               |              |               |          |               | Gauge      |               | Gauge      |
| Code          | Pressure     | Code          | Material | Code          | Connection | Code          | Connection |
|               |              |               |          |               | Size       |               | Туре       |
| Р             | 3~10kPa      | D             | 316SS    | 2             | 1/2"       | С             | NPT"(F)    |
| L             | 15~50kPa     | G             | Monel    |               |            |               |            |
| N             | 70kPa~0.2MPa |               |          |               |            |               |            |
| Н             | 0.3~4MPa     |               |          |               |            |               |            |
|               |              | Z             | Other    | 9             | Other      | Z             | Other      |