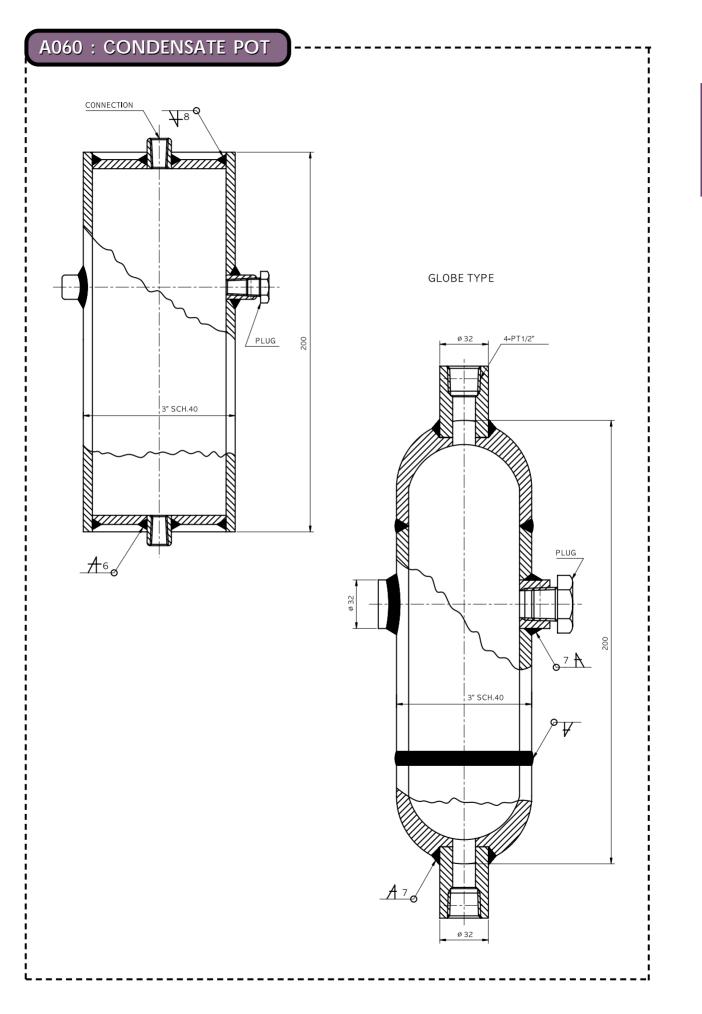

## CONDENSATE POT MODEL : A060

## **CONDENSING POT**

It is used for protecting the pressure instruments from the effect of hot process media like steam. It is used for the same purpose as SYPHON TUBE and mainly, is provided for Pressure Transmitter or Differential Pressure Transmitter.